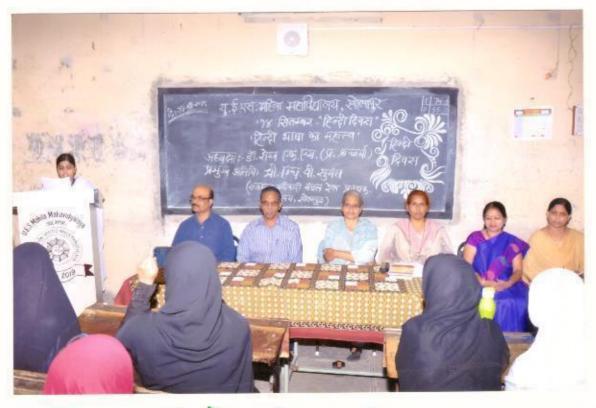

ति.

मा संपादक,

दैनिक -- सोलापूर

वरील बातमी आपल्या लोकप्रिय दैनिकामध्ये प्रसिध्द करुन सहकार्य करावे हि विनंती

0/0

Solapur,

प्रभारी प्राचार्य यु. ई. एस. महिला महाविद्यालय, सोलापूर.

# "14 सितम्बर हिन्दी दिन्स"

# **रांचार** सुप्रभात संमिश्र

सोलापुर, मंगळवार, १७ सप्टेंबर २०११ 🗦

युईएस महाविद्यालय

यूईएस महिला महाविद्यालयात हिंदी दिन साजरा करण्यात आला. अध्यक्षस्थानी प्रभारी प्राचार्या डॉ. फरजाना शेख होत्या. हिंदी भाषेवर प्रमुत्व मिळि तर यूपीएससी, एमपीएससी यासारख्या परीक्षा देता येतात. मातुभाषे बरोबरच हिंदीकडे बघण्याचा दृष्टिकोन बदलला पाहिजे, असे मत मंडल रेल प्रबंधक कार्यालयातील राजभाषा अधिकारी डॉ. एच.व्ही. सुमंत यांनी मांडले. कार्यक्रमास मुस्ताक शेख, डॉ. नायब जैनब, डॉ. मैमुना शेख, डॉ. जयश्री शिंदे, प्रा. रूकसाना जमादार, सना बागवान आदी उपस्थित होते.

# स्त्रसंचालन करती दुई तरमीना जदरी.



व्यासपीठ पर सी. श्रेष्ठ सी एन. वी सुमंत. (सम्द्रन आतिशे

# 5 छ । अ सर्वसामान्यांचे

संपादक : महादेव नरोटे - मो.९४२३३४२९७० सोलापूर, उस्मानाबाद, कोल्हापूर, सांगली, सातारा, बेळगांव

kjanmat@gmail.com

शुक्रवार २० सप्टेंबर २०१९

वर्ष २५

अंक २९२

# एकसूत्र में पिरोनेवाली भाषा 'हिंदी' : एच.वी.सुमंत



सोलापूर,दि. १९ (प्रतिनिधी)
यु.ई.एस महिला महाविद्यालयात
१४ सप्टेंबर – हिंदी दिवस उत्स–
हात पार पडला. यावेळी प्रमुख
पाहुणे श्री.एच.वी.सुमंत (राजभाषा
अधिकारी, मंडल रेल प्रबंधक
कार्यालय, सोलापूर) होते. व
अध्यक्षस्थानी प्र.प्राचार्य डॉ. शेख
फरजाना होत्या.

प्रमुख पाहुण्यांनी हिंदी दिना-चे औचित्य साधून हिदी भाषेचा विस्तार आज विस्तृत झालेला आहे. हिंदी विषयी लोंकामध्ये जागृती नसल्याकारणाने इंग्रजीवरच भर दिला जातो. परंतु हिंदी विषयावर ही आपण जर प्रभुत्व मिळविले तर हिंदी माध्यमातून ही यूपीएससी, एमपीएससी व