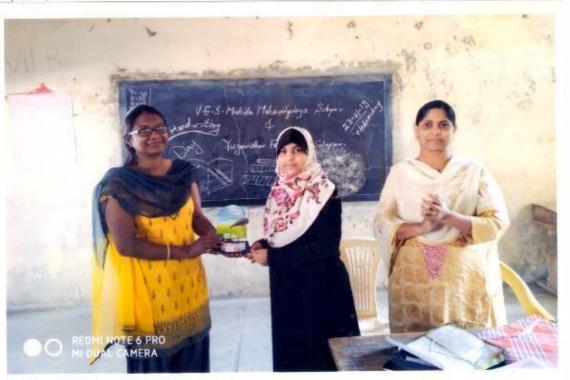

# REPORT OF THE ACTIVITY CONDUCTED ON 20TH MAY 2022

All the Senior College Students of C.B Khedgi's Basweshwar Science, Raja Vijaysinh Commerce Raja Jaysinh Arts College, Akkalkot Dist. Solapur and D.B.F Dayanand College Of Arts And Science Solapur, U.E.S Mahila Mahavidyalaya, Solapur of Department of English And English Literary Association jointly conducted an Online activity of "English Grammar Test" under the MOU on 20th May 2022 at 11.00am-12.00pm on Google Form app. Test was conducted on 50 Multiple Choice questions for 50 marks.

100 students from U.E.S Mahila Mahavidyalaya, Solapur enthusiastically participated in this activity. All the participants who have passed the online exam were given Certificates.

NAAC Co-Ordinator

U.E.S. Mahila Mahavidyalaya Solapur. Solapir, Colapir, Col