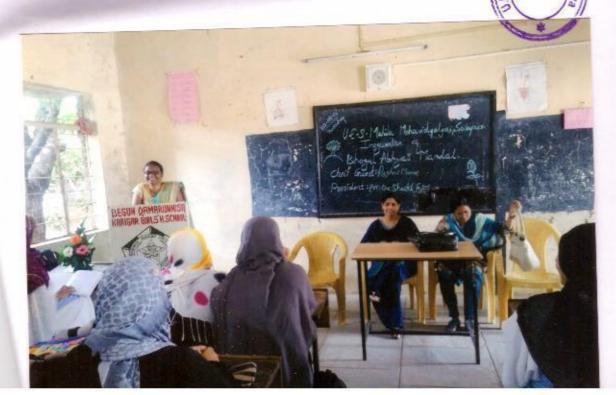

#### Activities conducted under MoUs

#### UNION EDUCATION SOCIETYS MAHILA MAHAVIDYALAYA

141-A, SIDDHESHWAR PETH, SOLAPUR

Dr.Farzana M.Shaikh

Ph..No. 0217-2624433

In- Charge Principal

uesmm@yahoo.com

Ref.No. UES/2022-23/

Date: - 26 11/2022

To, The Principal C.B. Khedgi College, Akkalkot.

Subject: Activity conducted under MOU.

Respected Sir,

It is a pleasure that the Department of English C.B. Khedgi College organized the Grammar Test on 20/05/2022 online mode. The students of U.E.S. Mahila Mahavidyalaya participated in the test. The activity was arranged by the Department of English C.B. Khedgi College with us under the MOU signed between us.

The activity took place in the year 2021-22.

Department of English

Solapur, and

I/C Principal

I/c. Principal
U. E. S. Mahila Mahavidyalaya,
Solapur.

Received Disoli 22

C .B KHEDGI'S BASWESHWAR SCIENCE, RAJA VIJAYSINH COMMERCE
RAJA JAYSINH ARTS COLLEGE, AKKALKOT DIST SOLAPUR