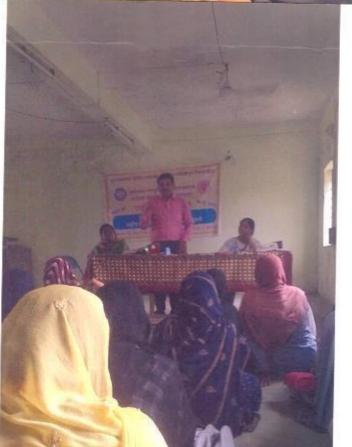

# REPORT OF THE ACTIVITY CONDUCTED ON 20TH MAY 2022

All the Senior College Students of C.B Khedgi's Basweshwar Science, Raja Vijaysinh Commerce Raja Jaysinh Arts College, Akkalkot Dist. Solapur and D.B.F Dayanand College Of Arts And Science Solapur, U.E.S Mahila Mahavidyalaya, Solapur of Department of English And English Literary Association jointly conducted an Online activity of "English Grammar Test" under the MOU on 20th May 2022 at 11.00am-12.00pm on Google Form app. Test was conducted on 50 Multiple Choice questions for 50 marks.

100 students from U.E.S Mahila Mahavidyalaya, Solapur enthusiastically participated in this activity. All the participants who have passed the online exam were given Certificates.

NAAC Co-Ordinator

U.E.S. Mahila Mahavidyalaya Solapur. Solapir, Colapir, Col