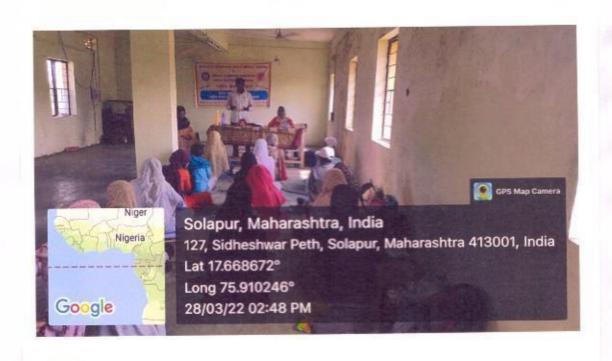

# REPORT OF THE ACTIVITY CONDUCTED ON 20TH MAY 2022

All the Senior College Students of C.B Khedgi's Basweshwar Science, Raja Vijaysinh Commerce Raja Jaysinh Arts College, Akkalkot Dist. Solapur and D.B.F Dayanand College Of Arts And Science Solapur, U.E.S Mahila Mahavidyalaya, Solapur of Department of English And English Literary Association jointly conducted an Online activity of "English Grammar Test" under the MOU on 20th May 2022 at 11.00am-12.00pm on Google Form app. Test was conducted on 50 Multiple Choice questions for 50 marks.

100 students from U.E.S Mahila Mahavidyalaya, Solapur enthusiastically participated in this activity. All the participants who have passed the online exam were given Certificates.

NAAC Co-Ordinator

U.E.S. Mahila Mahavidyalaya Solapur. Solapir, Colapir, Col