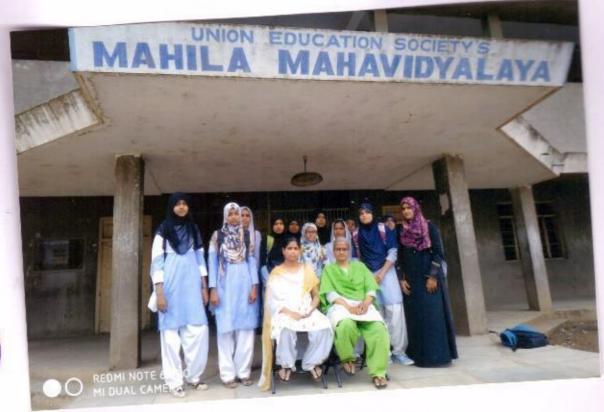

asacs.org

Maharashtra State AIDS Control Society (MSACS), Wadala, Mumbai 022-2411 5619 / 5791 /31 "Prevention is better than cure"

# यु.ई.एस. महिला महाविद्यालय, सोलापूर रेड रिबन क्लब अहवाल

विद्यापीठानी दिलेल्या दि.१३ जून २०१९ च्या पत्रानुसार महाविद्यालयामध्ये एच. आय .की/एड्स प्रतिबंध व जनजागृती उपक्रम राबविण्यासाठी रेड रिबन क्लब (RRC) ची स्थापना करण्यात आली. या किमटीचा उदेश एचआयव्ही/एड्स आजाराचे देश व राज्यातून उच्चाटन करण्याकरिता व येणा-या पिढीला एचआयव्ही संसर्ग मुक्त बनवून निरोगी भारत - स्वस्थ भारत तयार करणे आहे. यासाठी महाविद्यालयामध्ये १५ विद्यार्थिनींची समिती तयार करण्यात आली.

कायक्रम आधेकारी राष्ट्रीय सेवा योजना है एस महिला महाविद्यालय Solabur.

प्रभारा प्राचार्य यु. ई. एस. महिला महाविद्यालय, सोलापूर.

NAAC Co-Ordinator
U.E.S. Mahila Mahavidyalaya
Solapur.



Students of R.R.C.





# यु.ई.एस. महिला महाविद्यालय, सोलापूर रेड रिबन क्लब अहवाल

विद्यापीठानी दिलेल्या दि.१३ जून २०१९ च्या पत्रानुसार महाविद्यालयामध्ये एच. आय की/एड्स प्रतिबंध व जनजागृती उपक्रम राबविण्यासाठी रेड रिबन क्लब (RRC) ची स्थापना करण्यात आली. या किमटीचा उदेश एचआयव्ही/एड्स आजाराचे देश व राज्यातून उच्चाटन करण्याकरिता व येणा-या पिढीला एचआयव्ही संसर्ग मुक्त बनवून निरोगी भारत - स्वस्थ भारत तयार करणे आहे. यासाठी महाविद्यालयामध्ये १५ विद्यार्थिनींची सिमती तयार करण्यात आली.

Adjol

Solapur, Sol

NAAC Co-Ordinator
U.E.S. Mahila Mahavidyalaya
Solapur.

U. E. S. Mahila Mahavidyalaya, Solapur.





Est.1989

UNION EDUCATION SOCIETY'S

# MAHILA MAHAVIDYALAYA

141, SIDDHESHWAR PETH, SOLAPUR. 413001.

(Affiliated To Punyashlok Ahilyadevi Holkar Solapur University, Solapur.)

Website - www.uesmahilamahavidyalaya.o