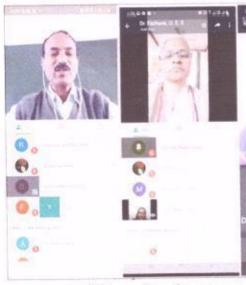

To, The Principal C.B. Khedgi College, Akkalkot.

Subject: Activity conducted under MOU.

Respected Sir,

It is a pleasure that the Department of English C.B. Khedgi College organized the Grammar Test on 20/05/2022 online mode. The students of U.E.S. Mahila Mahavidyalaya participated in the test. The activity was arranged by the Department of English C.B. Khedgi College with us under the MOU signed between us.

The activity took place in the year 2021-22.

Department of English

Solapur, and

I/C Principal

I/c. Principal
U. E. S. Mahila Mahavidyalaya,
Solapur.

Received Disoli 22

C .B KHEDGI'S BASWESHWAR SCIENCE, RAJA VIJAYSINH COMMERCE
RAJA JAYSINH ARTS COLLEGE, AKKALKOT DIST SOLAPUR

# REPORT OF THE ACTIVITY CONDUCTED ON 20TH MAY 2022

All the Senior College Students of C.B Khedgi's Basweshwar Science, Raja Vijaysinh Commerce Raja Jaysinh Arts College, Akkalkot Dist. Solapur and D.B.F Dayanand College Of Arts And Science Solapur, U.E.S Mahila Mahavidyalaya, Solapur of Department of English And English Literary Association jointly conducted an Online activity of "English Grammar Test" under the MOU on 20th May 2022 at 11.00am-12.00pm on Google Form app. Test was conducted on 50 Multiple Choice questions for 50 marks.

100 students from U.E.S Mahila Mahavidyalaya, Solapur enthusiastically participated in this activity. All the participants who have passed the online exam were given Certificates.

NAAC Co-Ordinator

U.E.S. Mahila Mahavidyalaya Solapur. Solapir, Colapir, Col