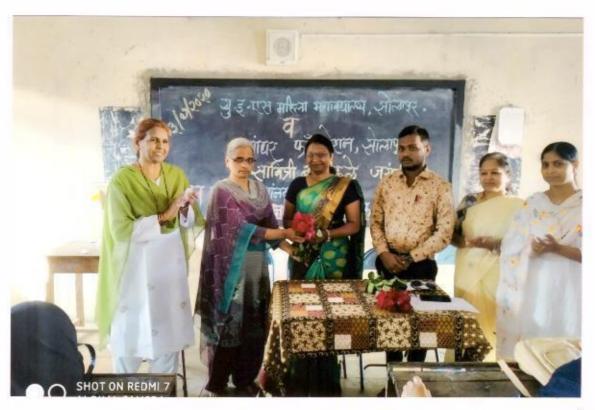

handlergi Raheba            | 2015     | Raheba                   |
| 22    | Bankari Uzma                 | 2055     | Ozmar-                   |
| 23    | Jahagirdan Gausiya Bankatali | 2003     | garaf                    |
| 24    | Shoukh Salwa maneboob.       | 2009     | Leleve                   |
| 25    | Moului Arshiyer Mahemoval    | 0027     | M. Aoshiya               |
| 26    | Sharkh Al-normal Rej-Ahmael  | 2064     | Al-name!                 |
| 21    | herket sana A. Razzergue.    | 2040     | ferry                    |
| 22    | Sayyeel simmar you int       | 2021     | Simzen                   |
| 23    | Sheijeh Gulnuz Shoukt Ali    | 2022     | Gulnery                  |
| 24    | Mulla Hyzhad Mehboob         | 2033     | N.Malla                  |

Preoramone Officer



यावित्रिवाई कुले अवंती निमत्त प्रमुख पाहुण्यांचा यम्बार करनांना प्र-प्राचार्थाः





यामिन गाणा मन्तिन किलिन के के देना

## यु.ई.एस. महिला महाविद्यालय, सोलापूर

### सूचना

दिनांक: - २५/०२/२०२०

महाविद्यालयातील सर्व विद्यार्थिनीं व शिक्षकांना सूचित करण्यात येते की दि. २५/०२/२०२ रोजी सकाळी ०९. ३० वाजता 'मराठी भाषा गौरव दिन' निमित्ताने व्याख्यान ठेवण्यात आले आहे सर्वांनी मोठया संख्येने कार्यक्रमास उपस्थित रहावे.



प्रभारी प्राचार्य यु. ई. एस. महिला महाविद्यालय, सोलापूर.

NAAC Co-Ordinator
U.E.S. Mahila Mahavidyalaya
Solapur.





#### UNION EDUCATION SOCIETYSMAHILA MAHAVIDYALAYA

१४१ SIDDHESHWAR PETH, SOLAPUR

uesmm@yahoo.com uesmmsolapur@gmail.com Ph..No. 0286-2428833

Ref No: VBS/2019-20 60 280

Date: 24-2-2020

प्रति, प्रा. डॉ. तानाजी अंबादास देशमुख मराठी विभागप्रमुख, वंसूधरा कला महाविद