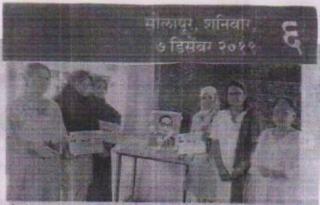

# REPORT OF THE ACTIVITY CONDUCTED ON 20TH MAY 2022

All the Senior College Students of C.B Khedgi's Basweshwar Science, Raja Vijaysinh Commerce Raja Jaysinh Arts College, Akkalkot Dist. Solapur and D.B.F Dayanand College Of Arts And Science Solapur, U.E.S Mahila Mahavidyalaya, Solapur of Department of English And English Literary Association jointly conducted an Online activity of "English Grammar Test" under the MOU on 20th May 2022 at 11.00am-12.00pm on Google Form app. Test was conducted on 50 Multiple Choice questions for 50 marks.

100 students from U.E.S Mahila Mahavidyalaya, Solapur enthusiastically participated in this activity. All the participants who have passed the online exam were given Certificates.

NAAC Co-Ordinator

U.E.S. Mahila Mahavidyalaya Solapur. Solapir, Colapir, Col