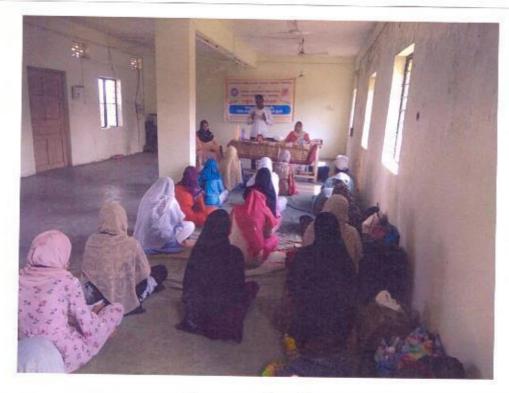

# REPORT OF THE ACTIVITY CONDUCTED ON 20TH MAY 2022

All the Senior College Students of C.B Khedgi's Basweshwar Science, Raja Vijaysinh Commerce Raja Jaysinh Arts College, Akkalkot Dist. Solapur and D.B.F Dayanand College Of Arts And Science Solapur, U.E.S Mahila Mahavidyalaya, Solapur of Department of English And English Literary Association jointly conducted an Online activity of "English Grammar Test" under the MOU on 20th May 2022 at 11.00am-12.00pm on Google Form app. Test was conducted on 50 Multiple Choice questions for 50 marks.

100 students from U.E.S Mahila Mahavidyalaya, Solapur enthusiastically participated in this activity. All the participants who have passed the online exam were given Certificates.

NAAC Co-Ordinator

U.E.S. Mahila Mahavidyalaya Solapur. Solapir, Colapir, Col