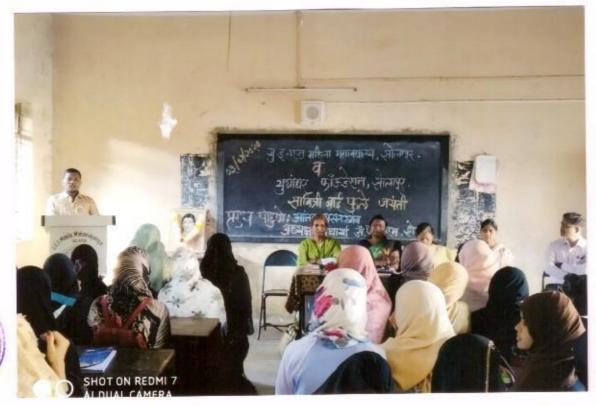

ri Uzma                 | 2055     | Ozmar-                   |
| 23    | Jahagirdan Gausiya Bankatali | 2003     | garaf                    |
| 24    | Shoukh Salwa maneboob.       | 2009     | Leleve                   |
| 25    | Moului Arshiyer Mahemoval    | 0027     | M. Aoshiya               |
| 26    | Sharkh Al-normal Rej-Ahmael  | 2064     | Al-name!                 |
| 21    | herket sana A. Razzergue.    | 2040     | ferry                    |
| 22    | Sayyeel simmar you int       | 2021     | Simzen                   |
| 23    | Sheijeh Gulnuz Shoukt Ali    | 2022     | Gulnery                  |
| 24    | Mulla Hyzhad Mehboob         | 2033     | N.Malla                  |

Preoramone Officer



यावित्रिवाई कुले अवंती निमत्त प्रमुख पाहुण्यांचा यम्बार करनांना प्र-प्राचार्थाः





यामिन गाणा मन्तिन किलिन के के देना

## यु.ई.एस. महिला महाविद्यालय, सोलापूर

### सूचना

दिनांक: - २५/०२/२०२०

महाविद्यालयातील सर्व विद्यार्थिनीं व शिक्षकांना सूचित करण्यात येते की दि. २५/०२/२०२ रोजी सकाळी ०९. ३० वाजता 'मराठी भाषा गौरव दिन' निमित्ताने व्याख्यान ठेवण्यात आले आहे सर्वांनी मोठया संख्येने कार्यक्रमास उपस्थित रहावे.



प्रभारी प्राचार्य यु. ई. एस. महिला महाविद्यालय, सोलापूर.

NAAC Co-Ordinator
U.E.S. Mahila Mahavidyalaya
Solapur.





#### UNION EDUCATION SOCIETYSMAHILA MAHAVIDYALAYA

१४१ SIDDHESHWAR PETH, SOLAPUR

uesmm@yahoo.com uesmmsolapur@gmail.com Ph..No. 0286-2428833

Ref No: VBS/2019-20 60 280

Date: 24-2-2020

प्रति, प्रा. डॉ. तानाजी अंबादास देशमुख मराठी विभागप्रमुख, वंसूधरा कला महाविद्यालय, सोलापूर.

महोदय,

दिनांक २५/०२/२०२० रोजी सकाळी ०९.३० वाजता आमच्या महाविद्याल