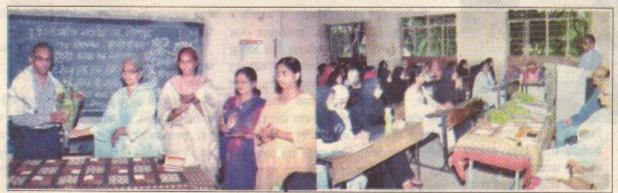

ालय

यूईएस महिला महाविद्यालयात हिंदी दिन साजरा करण्यात आला. अध्यक्षस्थानी प्रभारी प्राचार्या डॉ. फरजाना शेख होत्या. हिंदी भाषेवर प्रमुत्व मिळि तर यूपीएससी, एमपीएससी यासारख्या परीक्षा देता येतात. मातुभाषे बरोबरच हिंदीकडे बघण्याचा दृष्टिकोन बदलला पाहिजे, असे मत मंडल रेल प्रबंधक कार्यालयातील राजभाषा अधिकारी डॉ. एच.व्ही. सुमंत यांनी मांडले. कार्यक्रमास मुस्ताक शेख, डॉ. नायब जैनब, डॉ. मैमुना शेख, डॉ. जयश्री शिंदे, प्रा. रूकसाना जमादार, सना बागवान आदी उपस्थित होते.

# स्त्रसंचालन करती दुई तरमीना जदरी.



व्यासपीठ पर सी. श्रेष्ठ सी एन. वी सुमंत. (सम्द्रन आतिशे

# 5 छ । अ सर्वसामान्यांचे

संपादक : महादेव नरोटे - मो.९४२३३४२९७० सोलापूर, उस्मानाबाद, कोल्हापूर, सांगली, सातारा, बेळगांव

kjanmat@gmail.com

शुक्रवार २० सप्टेंबर २०१९

वर्ष २५

अंक २९२

# एकसूत्र में पिरोनेवाली भाषा 'हिंदी' : एच.वी.सुमंत



सोलापूर,दि. १९ (प्रतिनिधी)
यु.ई.एस महिला महाविद्यालयात
१४ सप्टेंबर – हिंदी दिवस उत्स–
हात पार पडला. यावेळी प्रमुख
पाहुणे श्री.एच.वी.सुमंत (राजभाषा
अधिकारी, मंडल रेल प्रबंधक
कार्यालय, सोलापूर) होते. व
अध्यक्षस्थानी प्र.प्राचार्य डॉ. शेख
फरजाना होत्या.

प्रमुख पाहुण्यांनी हिंदी दिना-चे औचित्य साधून हिदी भाषेचा विस्तार आज विस्तृत झालेला आहे. हिंदी विषयी लोंकामध्ये जागृती नसल्याकारणाने इंग्रजीवरच भर दिला जातो. परंतु हिंदी विषयावर ही आपण जर प्रभुत्व मिळविले तर हिंदी माध्यमातून ही यूपीएससी, एमपीएससी व इतर परीक्षाही देता येतात. हिंदी भाषेचा इतर भाषेतील शब्दांना सामावून घेण्याचे सामध्र्य असल्यामुळे हिंदीचा शब्दभंडार सपन्न आहे. त्यांनी पुढे असेही विचार व्यक्त केले की जो व्यक्ती आपल्या मातृभाषेतून झान प्राप्त

करतो तो कधीही अयशस्वी होत नाही. तर सर्वप्रथम मातृभाषेताही प्राधान्य देणे गरजेचे आहे. आणि