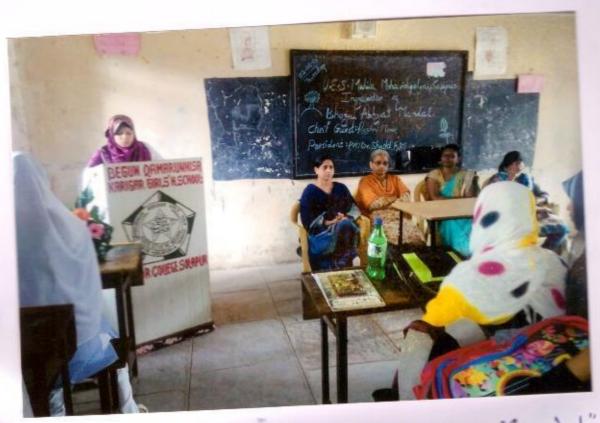

#### Activities conducted under MoUs

#### UNION EDUCATION SOCIETYS MAHILA MAHAVIDYALAYA

141-A, SIDDHESHWAR PETH, SOLAPUR

Dr.Farzana M.Shaikh

Ph..No. 0217-2624433

In- Charge Principal

uesmm@yahoo.com

Ref.No. UES/2022-23/

Date: - 26 11/2022

To, The Principal C.B. Khedgi College, Akkalkot.

Subject: Activity conducted under MOU.

Respected Sir,

It is a pleasure that the Department of English C.B. Khedgi College organized the Grammar Test on 20/05/2022 online mode. The students of U.E.S. Mahila Mahavidyalaya participated in the test. The activity was arranged by the Department of English C.B. Khedgi College with us under the MOU signed between us.

The activity took place in the year 2021-22.

Department of English

Solapur, and

I/C Principal

I/c. Principal
U. E. S. Mahila Mahavidyalaya,
Solapur.

Received Disoli 22

C .B KHEDGI'S BASWESHWAR SCIENCE, RAJA VIJAYSINH COMMERCE
RAJA JAYSINH ARTS COLLEGE, AKKALKOT DIST SOLAPUR