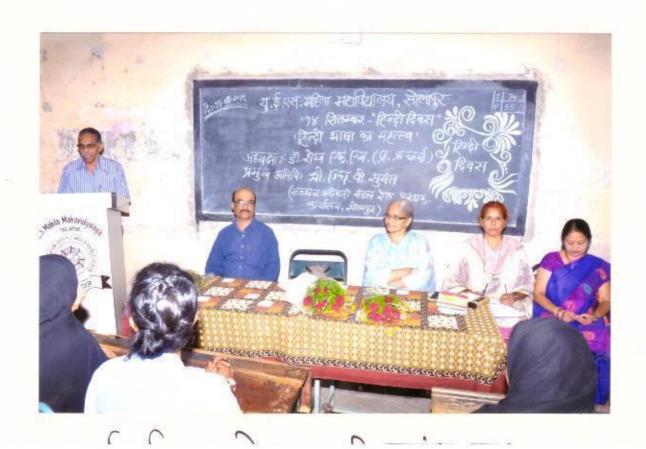

ेले की जो व्यक्ती आपल्या मातृभाषेतून झान प्राप्त

करतो तो कधीही अयशस्वी होत नाही. तर सर्वप्रथम मातृभाषेताही प्राधान्य देणे गरजेचे आहे. आणि हिंदी कडे ही बघण्याचा दृष्टिकोन बदलला पाहिजे. त्यासाठी सर्वप्रथम मानसिकता बदलने आवश्यक आहे. तेव्हाच हिंदीचा प्रचार होऊ

या कार्यक्रमाचे सूत्रसंचालन हिंदी विभागाची विद्यार्थीनी तहमीना कादरी ने केले.

ईशस्तवन सबा कारिगर

ने केले. प्रमुख पाहुण्यांचा परिचय आयेशा शेख ने केले. या कार्यक्रमाला प्रमुख उपस्थिती श्री.मुश्ताक शेख, डॉ.नायब जैनब, डॉ.शेख मैमूना, डॉ.शिंदे जयश्री व बहुसंख्येने विद्यार्थींनी उपस्थित होत्या. हा कार्यक्रम यशस्वी होण्यासाठी हिंदी विभाग प्रमुख समन्वयक प्रा.जमादार रूकसाना एल.यांचे योगदान लाभले व शेवटी आभार प्रदर्शन सना बागवान ने प्रकट केले.

"हिंदी आँषा का महत्त्व"- 14 सित्र वर 2019"

# 14/9/2019



श्री मुरमान श्रेय का सन्कार हरती हुई डॉ.



# यु.ई.एस.महिला महाविदयालय, सोलापुर

# सूचना

दि. २२/०१/२०२०

बी . ए . भाग-३ हिंदी विभाग की सभी छात्राओं को सूचित किया जाता है कि दि. २८/१/२०२० को सुबह ठीक ११.०० बजे, 'रेल प्रबंधक कार्यालय' को भेंट देना है । अतः सभी छात्राएँ समय पर उपस्थित रहकर लाभ उठाइए ।

(हिन्दी विभाग प्रमुख)



प्रभारी प्राचार्य यु. ई. एस. महिला महाविद्यालय, सोलापुर.

" Patel Amreen Mid Ateeque\_ 2) Bagban Altiya Ikhtiyar Ahmed - Altiyas:

3) Buglown Sana Saleem. Bollows

41 Shaikh Misba Nasie. H. @ Ghailth

57 Khan Rumana Aslam. Pamqu

6) Shaikh Ishrot Quyyam Zghow

7) Dharow Ayesha Salim. Ag

8) Jamkhandi Shagufta Sadique Bll

9) Kadri Pahemilia Arif Ah. Akadhi.

101 Shaikh Forheen Afser Forhead

11) Nadaf Saleha Rafeeque

12) Manure Bushraa Akeel Francisca 13) Shaikh Munzarin seim 14) Shalkh Suhana NajeeR

स्टिकार