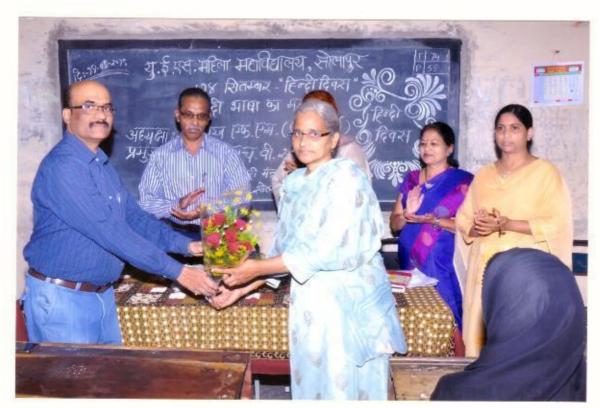

सपन्न आहे. त्यांनी पुढे असेही विचार व्यक्त केले की जो व्यक्ती आपल्या मातृभाषेतून झान प्राप्त

करतो तो कधीही अयशस्वी होत नाही. तर सर्वप्रथम मातृभाषेताही प्राधान्य देणे गरजेचे आहे. आणि हिंदी कडे ही बघण्याचा दृष्टिकोन बदलला पाहिजे. त्यासाठी सर्वप्रथम मानसिकता बदलने आवश्यक आहे. तेव्हाच हिंदीचा प्रचार होऊ

या कार्यक्रमाचे सूत्रसंचालन हिंदी विभागाची विद्यार्थीनी तहमीना कादरी ने केले.

ईशस्तवन सबा कारिगर

ने केले. प्रमुख पाहुण्यांचा परिचय आयेशा शेख ने केले. या कार्यक्रमाला प्रमुख उपस्थिती श्री.मुश्ताक शेख, डॉ.नायब जैनब, डॉ.शेख मैमूना, डॉ.शिंदे जयश्री व बहुसंख्येने विद्यार्थींनी उपस्थित होत्या. हा कार्यक्रम यशस्वी होण्यासाठी हिंदी विभाग प्रमुख समन्वयक प्रा.जमादार रूकसाना एल.यांचे योगदान लाभले व शेवटी आभार प्रदर्शन सना बागवान ने प्रकट केले.

"हिंदी आँषा का महत्त्व"- 14 सित्र वर 2019"

# 14/9/2019



श्री मुरमान श्रेय का सन्कार हरती हुई डॉ.



# यु.ई.एस.महिला महाविदयालय, सोलापुर

# सूचना

दि. २२/०१/२०२०

बी . ए . भाग-३ हिंदी विभाग की सभी छात्राओं को सूचित किया जाता है कि दि. २८/१/२०२० को सुबह ठीक ११.०० बजे, 'रेल प्रबंधक कार्यालय' को भेंट देना है । अतः सभी छात्राएँ समय पर उपस्थित रहकर लाभ उठाइए ।

(हिन्दी विभाग प्रमुख)



प्रभारी प्राचार्य यु. ई. एस. महिला महाविद्यालय, सोलापुर.

" Patel Amreen Mid Ateeque\_ 2) Bagban Altiya Ikhtiyar Ahmed - Altiyas:

3) Buglown Sana Saleem. Bollows

41 Shaikh Misba Nasie. H. @ Ghailth

57 Khan Rumana Aslam. Pamqu

6) Shaikh Ishrot Quyyam Zghow

7) Dharow Ayesha Salim. Ag

8) Jamkhandi Shagufta Sadique Bll

9) Kadri Pahemilia Arif Ah. Akadhi.

101 Shaikh Forheen Afser Forhead

11) Nadaf Saleha Rafeeque

12) Manure Bushraa Akeel Francisca 13) Shaikh Mun